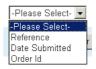

**Submitted orders** are those that have been submitted so that the Reports ordered are being obtained.

The Tab currently selected is confirmed by the label that is displayed underneath.

It is possible to filter the contents of the Submitted orders list. These can be filtered by **Date submitted**; **Reference** or **Order ID**.

When using the filter remember to **Clear** *filter* when finished!

Click on the **Order Id** to see details of the reports ordered.

|                                                                                 | s Submitted ord<br>ed orders<br>id to view details.                                    | lers                        |                                                 | Place an order<br>Get a quote<br>My orders<br>My quotes<br>My personal details<br>Reset my password                 |     |  |
|---------------------------------------------------------------------------------|----------------------------------------------------------------------------------------|-----------------------------|-------------------------------------------------|---------------------------------------------------------------------------------------------------------------------|-----|--|
| ter on<br>lease Sele                                                            | ct- 💌                                                                                  |                             |                                                 | Branch list<br>Add branch<br>All orders                                                                             |     |  |
| ter Clea                                                                        | ar filter                                                                              |                             |                                                 |                                                                                                                     | I   |  |
| der Id                                                                          | Reference                                                                              | Date Submitted              | Address                                         |                                                                                                                     | - 1 |  |
| 1758                                                                            | xyz123                                                                                 | 19/2/2012                   | STABLE COTTAGE SOUTH STOK<br>BATH<br>BA2 7DW    |                                                                                                                     |     |  |
| 1757                                                                            | gthgthgt                                                                               | 17/2/2012                   | 8 WAINE CRESCENT<br>BISHOP AUCKLAND<br>DL14 6PH |                                                                                                                     |     |  |
|                                                                                 |                                                                                        |                             |                                                 |                                                                                                                     |     |  |
| ly c                                                                            | orders                                                                                 | -                           |                                                 | 6 🛎                                                                                                                 |     |  |
| ved order<br>Ibmitt                                                             | s Submitted or<br>ed orders<br>id to view details.                                     | dors                        |                                                 | Place an order<br>Get a quote<br>My orders<br>My quotes<br>My personal details<br>Reset my password                 |     |  |
| wed order<br>Ibmitt<br>ot an order<br>ter on                                    | s Submitted ord<br>ed orders<br>id to view details.                                    | lers                        |                                                 | Place an order<br>Get a quote<br>My orders<br>My quotes<br>My personal details                                      |     |  |
| ived order<br>Ibmitt<br>of an order<br>ter on<br>Yease Sele                     | Submitted ord<br>ed orders<br>id to view details.                                      | ters                        |                                                 | Place an order<br>Get a quote<br>My orders<br>My personal details<br>Reset my password<br>Branch list<br>Add branch |     |  |
| ived order<br>Ibmitt<br>set an order<br>ter on<br>Please Sele<br>iter Cle       | s Submitted or<br>ed orders<br>id to view details.<br>ct. view details.                |                             |                                                 | Place an order<br>Get a quote<br>My orders<br>My personal details<br>Reset my password<br>Branch list<br>Add branch |     |  |
| ved order<br>Ibmitt<br>et an order<br>ter on<br>Tease Sele<br>ter Cle<br>der Id | Submitted ord<br>ed orders<br>id to view details.                                      | Jers Date Submitted 19/2012 | Address<br>STABLE COTTAGE SOUTH STOK<br>BATT    | Place an order<br>Get a quote<br>My orders<br>My personal details<br>Reset my password<br>Branch list<br>Add branch |     |  |
| aved order<br>Ibmitt                                                            | s Submitted orr<br>ed orders<br>id to view details.<br>cct. v<br>ar fiter<br>Reference | Date Submitted              | STABLE COTTAGE SOUTH STOK                       | Place an order<br>Get a quote<br>My orders<br>My personal details<br>Reset my password<br>Branch list<br>Add branch |     |  |