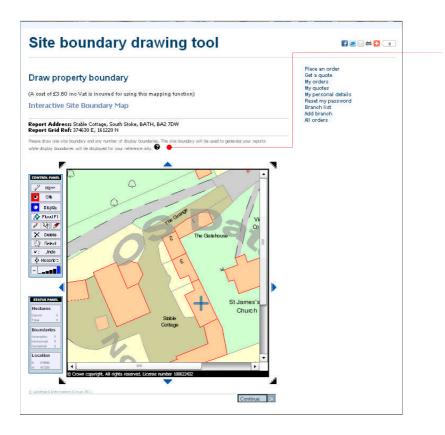

#### The Site boundary drawing tool must be used for all commercial properties and for all properties that are outside of the NWL area.

The Site boundary drawing tool enables the boundary of the site to be drawn. Full <u>detailed instructions</u> may be seen by clicking on the **O** icon.

By default, the site drawing tool is enabled. When you move the mouse pointer to the map area, the pointer takes the form of a pen.

Move the pen pointer to the start point from which you will draw the site boundary. Then left click. This will create a small yellow square denoting that point. Move the pen pointer to the next point on the boundary and left click again. This creates another yellow square. A red line automatically connects the two points. Continue drawing the boundary in this way until the boundary is complete.

When you have completed drawing the boundary click on Contrue . You will now be taken to the Products page where you will see a list of recommended reports from which to select.

The terms of the Ordnance Survey licence requires the charge of a fee of £3.60 (inclusive of VAT) each time the site boundary drawing tool is used.