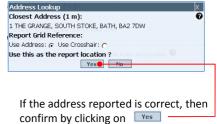

#### You next see the Interactive Address Verification Map. The address is confirmed together with a map reference for the

The scale of the map can be changed by using the + or – boxes here.

address.

The address is identified on the map by a blue cross.

If the wrong property is identified by the blue cross, click on the correct property and the blue cross will be moved.

If you select a new property you **must** click on the '**Lookup**' tool on the **Control Panel**. This will bring up the details of the new property.