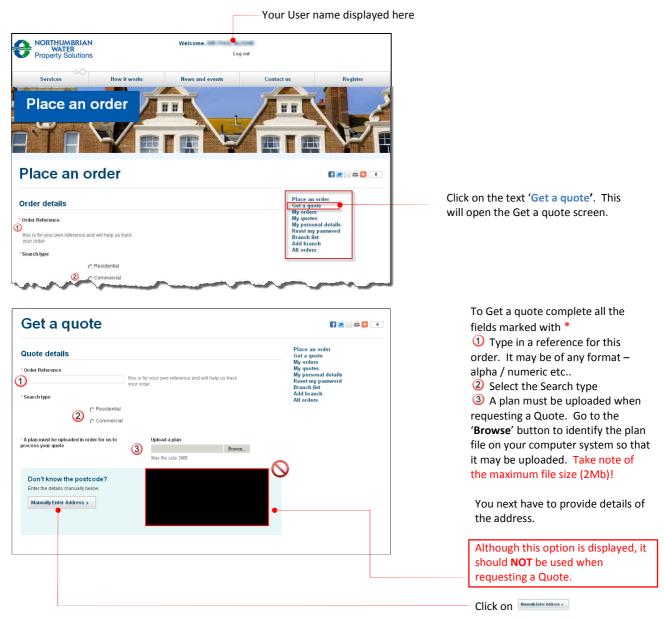

#### NOTE: It is mandatory to upload a plan when requesting a quote

| process your quote                                                                        | Max file size 2MB                                                                               | hurman                                                                                                       |
|-------------------------------------------------------------------------------------------|-------------------------------------------------------------------------------------------------|--------------------------------------------------------------------------------------------------------------|
| Don't know the postcode?<br>Enter the details manually below.<br>Manually Enter Address > | Have the address details or co-<br>ordinates?<br>Use our search tools to pin point the address. | <ul> <li>After clicking on the 'Manually Enter</li> <li>Address' option you will see this screen.</li> </ul> |
| * Address line 1                                                                          |                                                                                                 | Complete all the fields marked *,                                                                            |
| Address line 2                                                                            |                                                                                                 | and as many of the other fields as you are able to complete.                                                 |
| * Town<br>County                                                                          |                                                                                                 | you are able to complete.                                                                                    |
| Postcode                                                                                  |                                                                                                 | Then click on                                                                                                |
| Developer name                                                                            |                                                                                                 | Veu ther will be taken to the <b>O</b> uete                                                                  |
| Off site road name                                                                        |                                                                                                 | You then will be taken to the <b>Quote</b>                                                                   |
| *Local authority Please Select                                                            | ×                                                                                               | products page.                                                                                               |
| Next > Cancel                                                                             |                                                                                                 |                                                                                                              |
|                                                                                           |                                                                                                 |                                                                                                              |