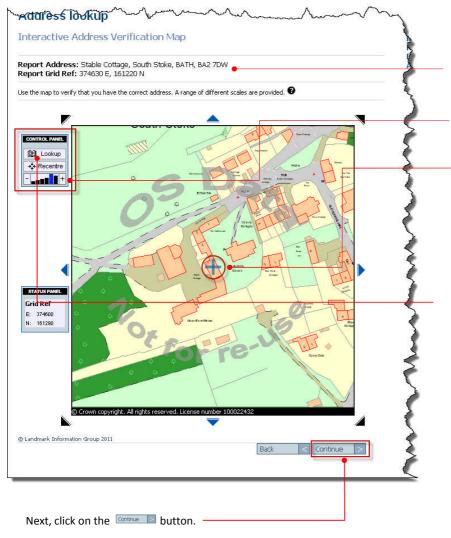

#### You next see the Interactive Address Verification Map. The address is confirmed together with a map reference for the

The scale of the map can be changed by using the + or – boxes here.

address.

The address is identified on the map by a blue cross.

If the wrong property is identified by the blue cross, click on the correct property and the blue cross will be moved.

If you select a new property you **must** click on the '**Lookup**' tool on the **Control Panel**. This will bring up the details of the new property.