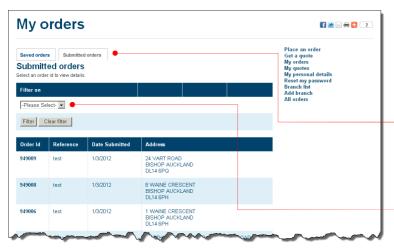

Open any service page and select '**My** orders' in the navigation box.

The My orders service then opens

The **My orders** page displays two tabs – **Saved orders** and **Submitted orders** 

Saved orders are those that have been prepared but not yet submitted. The option to Save or Submit is given on the Pre-confirmation page of Place an order. Saved orders can be Submitted when required from the My Orders screen.

**Submitted orders** are those that have been submitted so that the Reports ordered are being obtained.

The Tab currently selected is confirmed by the label that is displayed underneath.

It is possible to filter the contents of the Submitted orders list. These can be filtered by **Date submitted**; **Reference** or **Order ID**.

When using the filter remember to **Clear** *filter* when finished!

Click on the **Order Id** to see details of the reports ordered.

|                                                                                 | s Submitted ord<br>ed orders<br>id to view details.                                    | lers                        |                                                 | Place an order<br>Get a quote<br>My orders<br>My quotes<br>My personal details<br>Reset my password                 |     |  |
|---------------------------------------------------------------------------------|----------------------------------------------------------------------------------------|-----------------------------|-------------------------------------------------|---------------------------------------------------------------------------------------------------------------------|-----|--|
| ter on<br>lease Sele                                                            | ct- 💌                                                                                  |                             |                                                 | Branch list<br>Add branch<br>All orders                                                                             |     |  |
| ter Clea                                                                        | ar filter                                                                              |                             |                                                 |                                                                                                                     | I   |  |
| der Id                                                                          | Reference                                                                              | Date Submitted              | Address                                         |                                                                                                                     | - 1 |  |
| 1758                                                                            | xyz123                                                                                 | 19/2/2012                   | STABLE COTTAGE SOUTH STOK<br>BATH<br>BA2 7DW    |                                                                                                                     |     |  |
| 1757                                                                            | gthgthgt                                                                               | 17/2/2012                   | 8 WAINE CRESCENT<br>BISHOP AUCKLAND<br>DL14 6PH |                                                                                                                     |     |  |
|                                                                                 |                                                                                        |                             |                                                 |                                                                                                                     |     |  |
| ly c                                                                            | orders                                                                                 | -                           |                                                 | 6 🛎                                                                                                                 |     |  |
| ved order<br>Ibmitt                                                             | s Submitted or<br>ed orders<br>id to view details.                                     | dors                        |                                                 | Place an order<br>Get a quote<br>My orders<br>My quotes<br>My personal details<br>Reset my password                 |     |  |
| wed order<br>Ibmitt<br>ot an order<br>ter on                                    | s Submitted ord<br>ed orders<br>id to view details.                                    | lers                        |                                                 | Place an order<br>Get a quote<br>My orders<br>My quotes<br>My personal details                                      |     |  |
| ived order<br>Ibmitt<br>of an order<br>ter on<br>Yease Sele                     | Submitted ord<br>ed orders<br>id to view details.                                      | ters                        |                                                 | Place an order<br>Get a quote<br>My orders<br>My personal details<br>Reset my password<br>Branch list<br>Add branch |     |  |
| ived order<br>Ibmitt<br>set an order<br>ter on<br>Please Sele<br>iter Cle       | s Submitted or<br>ed orders<br>id to view details.<br>ct. view details.                |                             |                                                 | Place an order<br>Get a quote<br>My orders<br>My personal details<br>Reset my password<br>Branch list<br>Add branch |     |  |
| ved order<br>Ibmitt<br>et an order<br>ter on<br>Tease Sele<br>ter Cle<br>der Id | Submitted ord<br>ed orders<br>id to view details.                                      | Jers Date Submitted 19/2012 | Address<br>STABLE COTTAGE SOUTH STOK<br>BATT    | Place an order<br>Get a quote<br>My orders<br>My personal details<br>Reset my password<br>Branch list<br>Add branch |     |  |
| aved order<br>Ibmitt                                                            | s Submitted orr<br>ed orders<br>id to view details.<br>cct. v<br>ar fiter<br>Reference | Date Submitted              | STABLE COTTAGE SOUTH STOK                       | Place an order<br>Get a quote<br>My orders<br>My personal details<br>Reset my password<br>Branch list<br>Add branch |     |  |