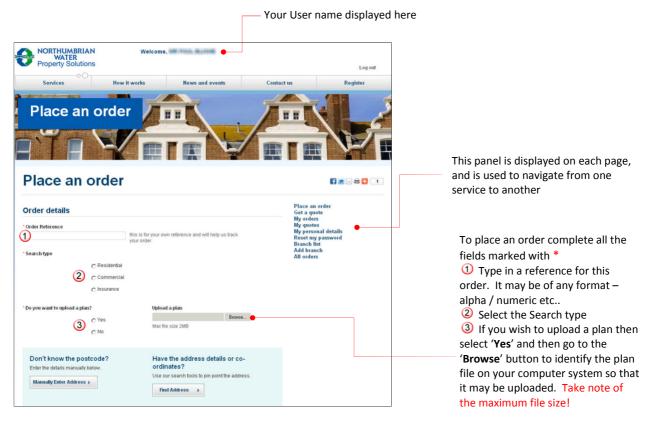

The Place an Order page then opens

As part of our service standards, we endeavour to return your complete quote into the web site within 24 hours for you to review.

| Place an order                                                      |                                                |
|---------------------------------------------------------------------|------------------------------------------------|
| Order details                                                       | Place an order<br>Get a quote                  |
| * Order Reference                                                   | My orders<br>My quotes<br>My personal details  |
| this is for your own reference and will help us track your<br>order | Reset my password<br>Branch list<br>Add branch |
| * Search type                                                       | All orders                                     |