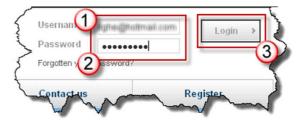

First, you need to log-in. You are able to do this on any page. At the top of each page you will see a panel with fields for **User Name** and **Password**.

- ① Type in user name issued at time of registering as a user
- 2 Type in Password, then click on 3 Login

① Type in user name issued at time of registering as a user

2 Type in Password, then click on 3 Login

Usernan Unine Contactus Register

The Place an Order page then opens