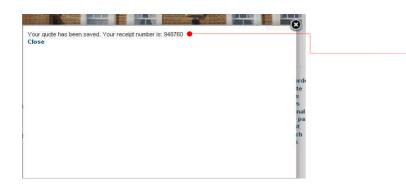

Check that the details of the Quote preconfirmation are correct. Then click on

You then see confirmation that the quote has been saved, together with a reference number.

You have successfully completed the getting of a quote! You will now be automatically returned to the **Place an order** screen where you can create a new order or request another service.