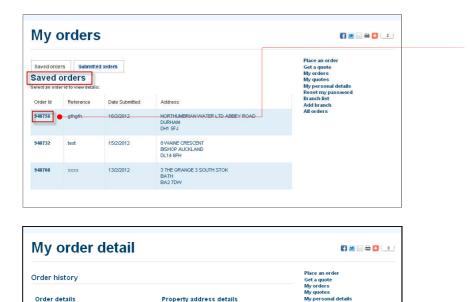

Open any service page and select '**My** orders' in the navigation box.

The My orders service then opens

The **My orders** page displays two tabs – **Saved orders** and **Submitted orders** 

Saved orders are those that have been prepared but not yet submitted. The option to Save or Submit is given on the Pre-confirmation page of Place an order. Saved orders can be Submitted when required from the My Orders screen.

**Submitted orders** are those that have been submitted so that the Reports ordered are being obtained.

The Tab currently selected is confirmed by the label that is displayed underneath.

It is possible to filter the contents of the Submitted orders list. These can be filtered by **Date submitted**; **Reference** or **Order ID**.

When using the filter remember to **Clear** *filter* when finished!

Click on the **Order Id** to see details of the reports ordered.

|                                                                                 | s Submitted ord<br>ed orders<br>id to view details.                                    | lers                        |                                                 | Place an order<br>Get a quote<br>My orders<br>My quotes<br>My personal details<br>Reset my password                 |     |  |
|---------------------------------------------------------------------------------|----------------------------------------------------------------------------------------|-----------------------------|-------------------------------------------------|---------------------------------------------------------------------------------------------------------------------|-----|--|
| ter on<br>lease Sele                                                            | ct- 💌                                                                                  |                             |                                                 | Branch list<br>Add branch<br>All orders                                                                             |     |  |
| ter Clea                                                                        | ar filter                                                                              |                             |                                                 |                                                                                                                     | I   |  |
| der Id                                                                          | Reference                                                                              | Date Submitted              | Address                                         |                                                                                                                     | - 1 |  |
| 1758                                                                            | xyz123                                                                                 | 19/2/2012                   | STABLE COTTAGE SOUTH STOK<br>BATH<br>BA2 7DW    |                                                                                                                     |     |  |
| 1757                                                                            | gthgthgt                                                                               | 17/2/2012                   | 8 WAINE CRESCENT<br>BISHOP AUCKLAND<br>DL14 6PH |                                                                                                                     |     |  |
|                                                                                 |                                                                                        |                             |                                                 |                                                                                                                     |     |  |
| ly c                                                                            | orders                                                                                 | -                           |                                                 | 6 🛎                                                                                                                 |     |  |
| ved order<br>Ibmitt                                                             | s Submitted or<br>ed orders<br>id to view details.                                     | dors                        |                                                 | Place an order<br>Get a quote<br>My orders<br>My quotes<br>My personal details<br>Reset my password                 |     |  |
| wed order<br>Ibmitt<br>ot an order<br>ter on                                    | s Submitted ord<br>ed orders<br>id to view details.                                    | lers                        |                                                 | Place an order<br>Get a quote<br>My orders<br>My quotes<br>My personal details                                      |     |  |
| ived order<br>Ibmitt<br>of an order<br>ter on<br>Yease Sele                     | Submitted ord<br>ed orders<br>id to view details.                                      | ters                        |                                                 | Place an order<br>Get a quote<br>My orders<br>My personal details<br>Reset my password<br>Branch list<br>Add branch |     |  |
| ived order<br>Ibmitt<br>set an order<br>ter on<br>Please Sele<br>iter Cle       | s Submitted or<br>ed orders<br>id to view details.<br>ct. view details.                |                             |                                                 | Place an order<br>Get a quote<br>My orders<br>My personal details<br>Reset my password<br>Branch list<br>Add branch |     |  |
| ved order<br>Ibmitt<br>et an order<br>ter on<br>Tease Sele<br>ter Cle<br>der Id | Submitted ord<br>ed orders<br>id to view details.                                      | Jers Date Submitted 19/2012 | Address<br>STABLE COTTAGE SOUTH STOK<br>BATT    | Place an order<br>Get a quote<br>My orders<br>My personal details<br>Reset my password<br>Branch list<br>Add branch |     |  |
| aved order<br>Ibmitt                                                            | s Submitted orr<br>ed orders<br>id to view details.<br>cct. v<br>ar fiter<br>Reference | Date Submitted              | STABLE COTTAGE SOUTH STOK                       | Place an order<br>Get a quote<br>My orders<br>My personal details<br>Reset my password<br>Branch list<br>Add branch |     |  |