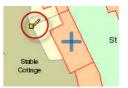

If the wrong property is identified by the blue cross, click on the correct property and the blue cross will be moved.

If you select a new property you **must** click on the '**Lookup**' tool on the **Control Panel**. This will bring up the details of the new property.