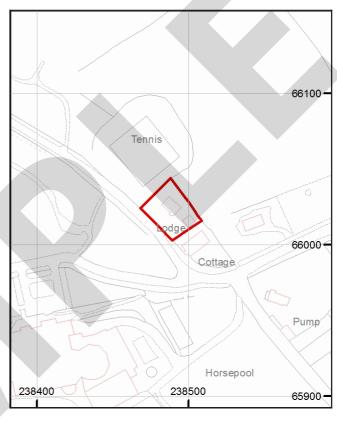

Resolving the impacts of mining

# Non-Residential No Search Certificate

### SAMPLE ADDRESS

# The Coal Authority

According to the information held by the Coal Authority there are no known past, present or proposed workings of coal within the surface area of the property.

Please Note - This certificate is based on the property boundary supplied when the report was ordered.

Date of enquiry: 30 May 2018
Date enquiry received: 30 May 2018
Issue date: 30 May 2018

Our reference: 51001982727001 Your reference: XXXXXXXXXXXX

# Non-Residential No Search Certificate

This report is based on the geography of the property boundary supplied by you when the report was ordered.

#### Key

Approximate position of enquiry boundary shown





## How to contact us

0345 762 6848 (UK) +44 (0)1623 637 000 (International)

200 Lichfield Lane Mansfield Nottinghamshire NG18 4RG

www.groundstability.com

- in /company/the-coal-authority
- f /thecoalauthority
- /coalauthority



Reproduced by permission of Ordnance Survey on behalf of HMSO. © Crown copyright and database right 2018. All rights reserved.

Ordnance Survey Licence number: 100020315