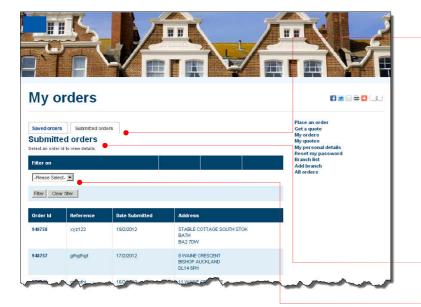

Saved orders

Submitted orders

Submitted orders

Select an order id to view details.

Filter on

Place an order

Get a quote
My orders
My quotes

The **My orders** page displays two tabs – **Saved orders** and **Submitted orders** 

Saved orders are those that have been prepared but not yet submitted. The option to Save or Submit is given on the Pre-confirmation page of Place an order. Saved orders can be Submitted when required from the My Orders screen.

**Submitted orders** are those that have been submitted so that the Reports ordered are being obtained.

The Tab currently selected is confirmed by the label that is displayed underneath.

It is possible to filter the contents of the Submitted orders list. These can be filtered by *Date submitted*; *Reference* or *Order ID*.

When using the filter remember to **Clear filter** when finished!

Click on the **Order Id** to see details of the reports ordered.

Full details of the order may be seen in **My order detail** – Reports ordered together with costs and expected delivery dates.