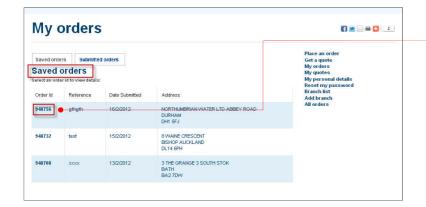

If a result is available it can be downloaded from here. (see p14)

Results remain on the site for 6 months.

Saved orders are listed but cannot be filtered. To see the detail of a Saved order, click on the Order Id.

You can now view the detail. If you now wish to submit this order, click on

Proceed >

If you wish to now cancel the order then click on the **Delete Saved Order** option.

By clicking on the **Back** button you are able to go back to the **Saved orders** listing