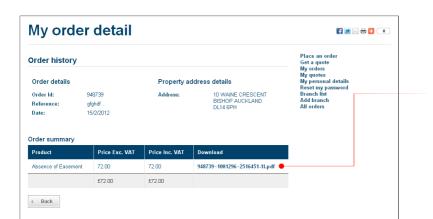

When using the filter remember to **Clear filter** when finished!

Click on the **Order Id** to see details of the reports ordered.

Full details of the order may be seen in **My order detail** – Reports ordered together with costs and expected delivery dates.

If a result is available it can be downloaded from here. (see p14)

Results remain on the site for 6 months.

Saved orders are listed but cannot be filtered. To see the detail of a Saved order, click on the Order Id.

Locate the required Order Id and click on the **bold** Order Id number.

You will then be shown the order details in **My order detail**.

Under the **Download** column heading you will see a reference number relating to the report available for downloading.

Click on the **bold** text of this reference to download the report.

Save this group of reports in my favourites