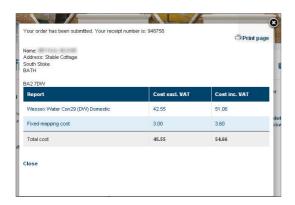

Then click on the button which will result in a receipt for your order being displayed.

You may print this receipt by clicking on Print page

The receipt displays a unique reference number and gives details of

- Reports ordered with cost
- Cumulative cost of all reports ordered

You have successfully completed the placing of an order! You will now be automatically returned to the Place an order screen where you can create a new order.

| Report                                               | Cost excl. VAT                   | Cost inc. VAT    |
|------------------------------------------------------|----------------------------------|------------------|
| Northumbrian Water CON29DW                           | 45.00                            | 54.00            |
| Fixed mapping cost                                   | 0.00                             | 0.00             |
| Total cost                                           | 45.00                            | 54.00            |
| Special instructions: iygiuhoijl; Box C Information: |                                  |                  |
| VAT Reg. No. GB 499 9803 59                          |                                  |                  |
| I have read and agreed to the terms and cond         | litions of the specific products | wish to order.   |
| I have read and agreed to the reseller agreem        | ent for ordering conveyancing    | searches.        |
| < Previous Submit Order >                            | Sav                              | e Order > Cancel |