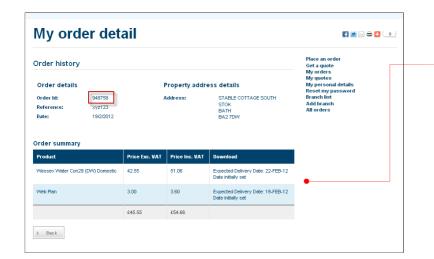

When using the filter remember to **Clear filter** when finished!

Click on the **Order Id** to see details of the reports ordered.

Full details of the order may be seen in **My order detail** – Reports ordered together with costs and expected delivery dates.

If a result is available it can be downloaded from here. (see p14)

Results remain on the site for 6 months.

Saved orders are listed but cannot be filtered. To see the detail of a Saved order, click on the Order Id.