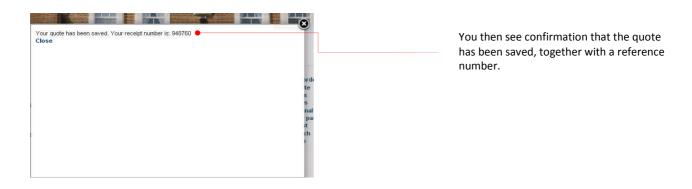

The quote is now submitted. You will now be automatically returned to the 'Place an order' screen where you can create a new order or request another service.

Open any service page and select 'My orders' in the navigation box.