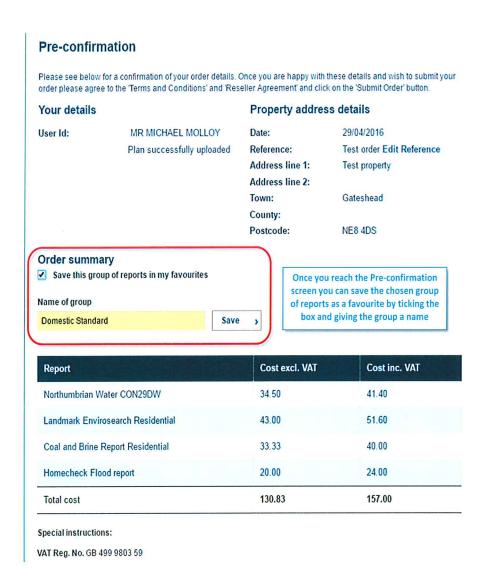

You may change the Reference that you previously gave to this order by clicking on the text Edit

If you are happy with the details of your order tick the two boxes confirming you have read and agreed to the terms and conditions and the reseller agreement

Then click on the button which will result in a receipt for your order being displayed.

You may print this receipt by clicking on Print page

The receipt displays a unique reference number and gives details of

On first and subsequent use you will be able to save a group of searches as a Favourite