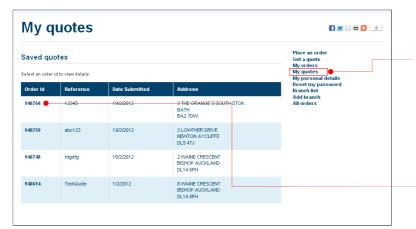

Clicking on **My Quotes** in the navigation box produces a list of all **Saved** quotes.

Saved quotes are those that were not submitted at the Pre-confirmation stage. Because they were not submitted, no quote is currently being prepared.

The detail of each one can be seen by clicking on the **Order Id** number.

NOTE - The individual fees will show as 0.00 until we have received the accurate quote from the provider.

When you wish to review your orders, or download a report you have been notified is available, you will go to My orders.