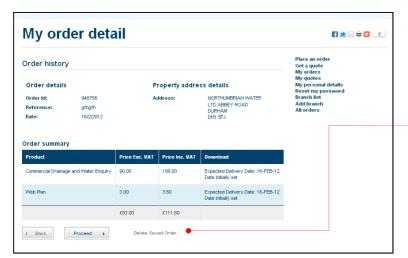

You can now view the detail. If you now wish to submit this order, click on

Proceed >

If you wish to now cancel the order then click on the **Delete Saved Order** option.

By clicking on the **Back** button you are able to go back to the **Saved orders** listing