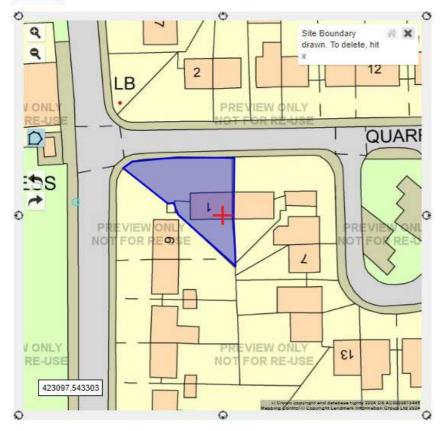

## Draw property boundary

To draw a site boundary, use the polygon tool to click points on the map, double click to complete your boundary. The tool is enabled by default, however you can toggle it on/off by clicking on the polygon shape on the left hand side of the map.

#### Original Address

Report Address: 1 Quarry Crescent, Bearpark, DURHAM, DH7 7DR Report Grid Ref: 423127, 543301
Recentre map

The Site boundary drawing tool enables the boundary of the site to be drawn.

By default, the site drawing tool is enabled. When you move the mouse pointer to the map area, the pointer takes the form of a blue circle.

Move the pointer to the start point from which you will draw the site boundary. Then left click. Move the pointer to the next point on the boundary and left click again. A blue line automatically connects the two points. Continue drawing in this way, until the final point when double clicking will complete the boundary. The boundary is now marked and shaded blue on the drawing tool.

When you have completed the boundary drawing click on Continue >

## Site Boundary Information

Hectares: Complete Boundaries: Intersected Boundaries;

0.026356749999907336 ha

Continue >

The **Products** page displays **specific Recommended reports** in addition to the list from which you are able to select the reports you require. The titles of each report are displayed. Click on the text of the title to get a fuller description and also details of cost.