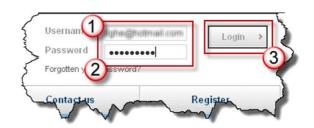

My quotes - 15

My orders - 16

Saved orders - 17

First, you need to log-in. You are able to do this on any page. At the top of each page you will see a panel with fields for **User Name** and **Password**.

- ① Type in user name issued at time of registering as a user
- 2 Type in Password, then click on 3 Login

The Place an Order page then opens

This panel is displayed on each page, and is used to navigate from one service to another