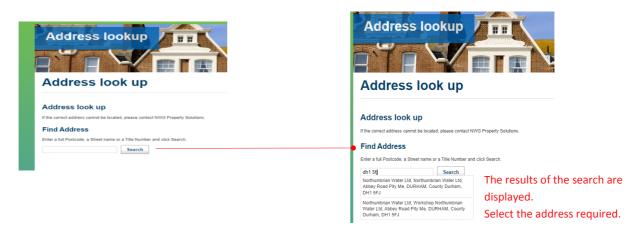

# Address look up

## Address look up

If the correct address cannot be located, please contact NWG Property Solutions

'Choose File' button to identify the plan

file on your computer system so that it may be uploaded. Take note of the maximum file size (6mb)!

If you know the Postcode, simply enter and select 'Search'.