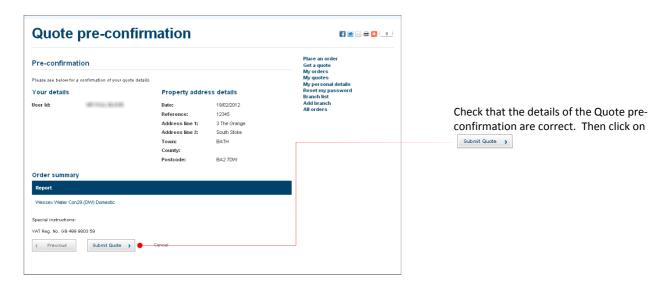

No price is displayed against selected products, as the price will be based on your uploaded plan.

Click on o, at the bottom of the screen, to go to the next step in the quote process – **Quote pre-confirmation** 

The quote is now submitted. You will now be automatically returned to the 'Place an order' screen where you can create a new order or request another service.

Open any service page and select 'My orders' in the navigation box.