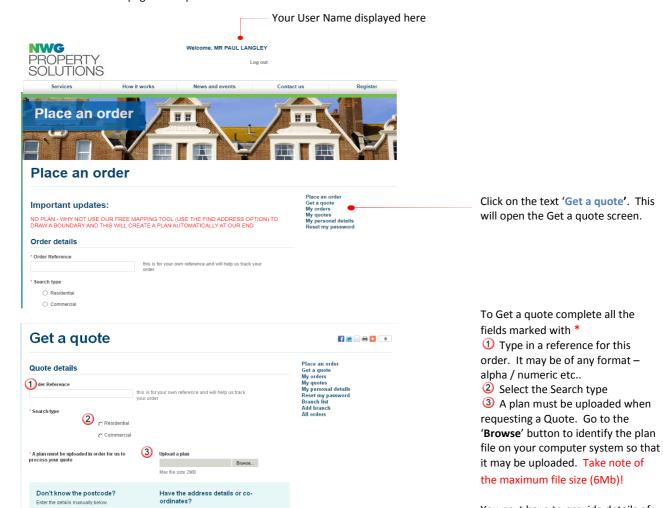

To place an order complete all the fields marked with \*

- 1 Type in a reference for this order. It may be of any format alpha / numeric etc..
- Select the Search type
- 3 If you wish to upload a plan then select 'Yes' and then go to the

'Choose File' button to identify the plan

file on your computer system so that it may be uploaded. Take note of the maximum file size (6mb)!

If you know the Postcode, simply enter and select 'Search'.