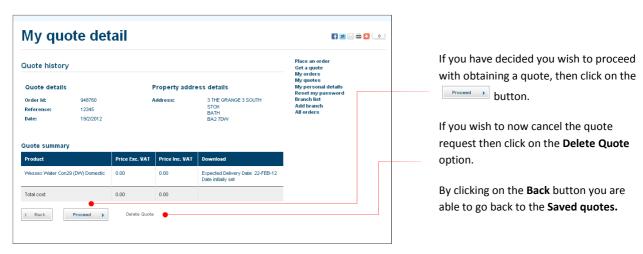

You can now view the detail. If you now wish to submit this order, click on

Proceed >

If you wish to now cancel the order then click on the **Delete Saved Order** option.

By clicking on the **Back** button you are able to go back to the **Saved orders** listing