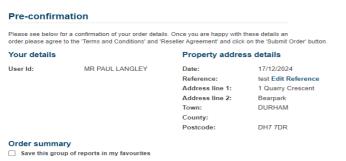

#### Original Address

Report Address: 1 Quarry Crescent, Bearpark, DURHAM, DH7 7DR Report Grid Ref: 423127, 543301 Recentre map

Use this address

Wrong address?

If the address is incorrect, recentre the map to the correct location and then 'Retrieve Address'

#### Original Address

Report Address: 1 Quarry Crescent, Bearpark, DURHAM, DH7 7DR Report Grid Ref: 423127, 543301
Recentre map

The Site boundary drawing tool enables the boundary of the site to be drawn.

You may change the Reference that you previously gave to this order by clicking on the text Edit

If you are happy with the details of your order tick the two boxes confirming you have read and agreed to the terms and conditions and the reseller agreement