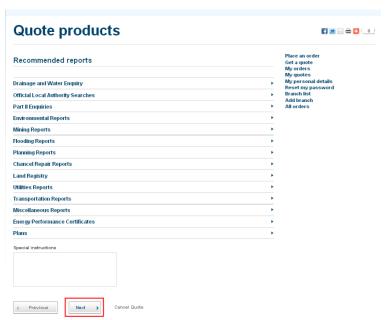

## Site Boundary Information

Hectares: Complete Boundaries: Intersected Boundaries;

0.026356749999907336 ha

Continue >

The **Products** page displays **specific Recommended reports** in addition to the list from which you are able to select the reports you require. The titles of each report are displayed. Click on the text of the title to get a fuller description and also details of cost.

If you require this report then click in the square under the box, to place a tick.

Each product selected shows an estimated turn around time, thus providing you with an idea as to when to expect the report

A running total of the cost of all selected reports is displayed at the bottom of the form.

Click on to go to the next step in the ordering process – **Pre confirmation** 

NOTE - Using a valid postcode in the address lookup will auto populate the correct Local Authority