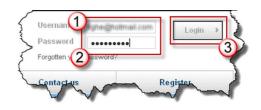

My quotes - 15

My orders - 16

Saved orders - 17

First, you need to log-in. You are able to do this on any page. At the top of each page you will see a panel with fields for **User Name** and **Password**.

- ① Type in user name issued at time of registering as a user
- 2 Type in Password, then click on 3 Login

The Place an Order page then opens

This panel is displayed on each page, and is used to navigate from one service to another