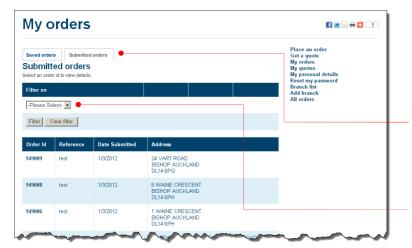

Saved orders

Submitted orders

Submitted orders

Select an order id to view details.

Filter on

Place an order

Get a quote
My orders
My quotes

The **My orders** page displays two tabs – **Saved orders** and **Submitted orders** 

**Submitted orders** are those that have been submitted so that the Reports ordered are being obtained.

The Tab currently selected is confirmed by the label that is displayed underneath.

It is possible to filter the contents of the Submitted orders list. These can be filtered by *Date submitted*; *Reference* or *Order ID*.

When using the filter remember to **Clear filter** when finished!

Click on the **Order Id** to see details of the reports ordered.

Full details of the order may be seen in **My order detail** – Reports ordered together with costs and expected delivery dates.