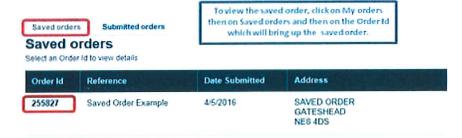

If a result is available it can be downloaded from here. (see p14)

Results remain on the site for 6 months.

Saved orders are listed but cannot be filtered. To see the detail of a Saved order, click on the Order Id.

You can now view the detail. If you now wish to submit this order, click on

Proceed >

If you wish to now cancel the order then click on the **Delete Saved Order** option.

By clicking on the **Back** button you are able to go back to the **Saved orders** listing