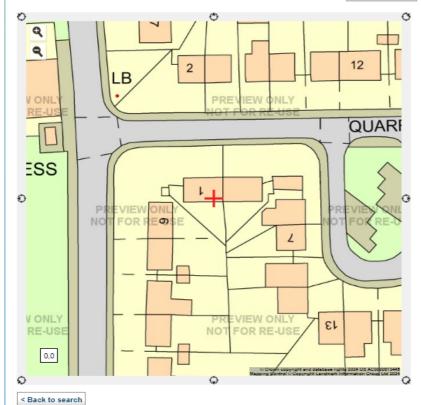

Retrieve Address

You next see the Interactive Address Verification Map.

The address is confirmed together with a map reference for the address.

The scale of the map can be changed by using the + or – boxes here.

The address is identified on the map by a cross.

If the wrong property is identified by the cross, drag to the correct location.

If you select a new property you **must** click on retrieved address. This will bring up the details of the new property.

If the address reported is correct, then confirm by clicking on 'Use this address'.