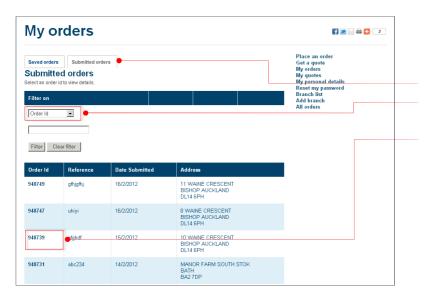

Saved orders

Submitted orders

Submitted orders

Select an order id to view details.

Filter on

Place an order

Get a quote
My orders
My quotes

The **My orders** page displays two tabs – **Saved orders** and **Submitted orders** 

**Submitted orders** are those that have been submitted so that the Reports ordered are being obtained.

The Tab currently selected is confirmed by the label that is displayed underneath.

It is possible to filter the contents of the Submitted orders list. These can be filtered by *Date submitted*; *Reference* or *Order ID*.

When using the filter remember to **Clear filter** when finished!

Click on the **Order Id** to see details of the reports ordered.

Full details of the order may be seen in **My order detail** – Reports ordered together with costs and expected delivery dates.